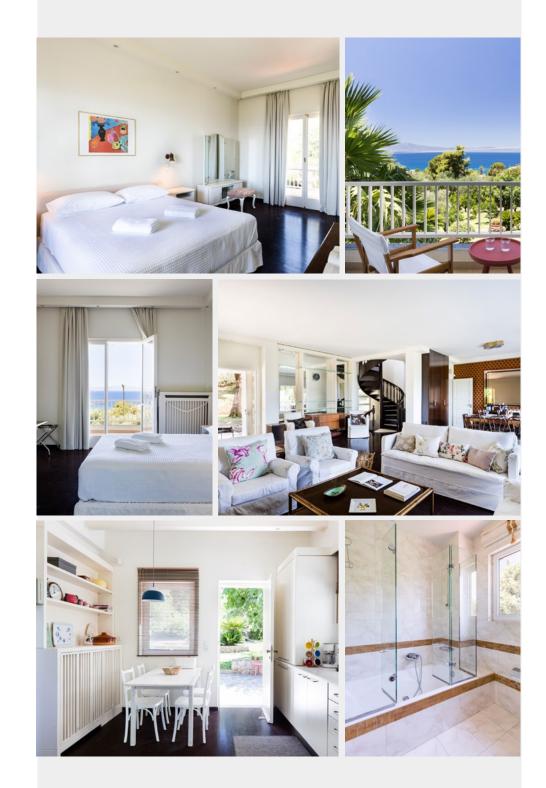

## OLD SPORT MANSION

Welcome to the Old Sport Mansion in Mikri Mantineia!

Old Sport Mansion is located in Mikri Mantineia, in Messinian Bay. This selfcontained holiday home is ideal for families or a group of friends up to seven people in total and consists of three bedrooms with a common balcony, a fully equipped kitchen, three bathrooms, one of them ensuite, two fireplaces, a living room with a dining area, as well as verandas with a beautiful garden, sea views, playground, and outdoor cinema. Old Sport Mansion is surrounded by a lush Mediterranean garden where guests can watch movies or big sports events in the outdoor cinema, read books on the benches in the garden, and enjoy the sea view and the summer breeze of the trees. Old Sport Mansion will satisfy every need and wish of our most demanding guests, offering privacy and comfort for all. The property is fenced and includes a driveway and private parking.

Old Sport Mansion consists of three bedrooms, one ensuite master bedroom with a single sofa bed, one double bedroom, and a twin bedroom with a sofa. All bedrooms are located on the 1st floor with access to a large balcony with a sea view. The ground floor includes a fully equipped kitchen, a bathroom, a living room with a dining area, and access to the veranda and the garden.