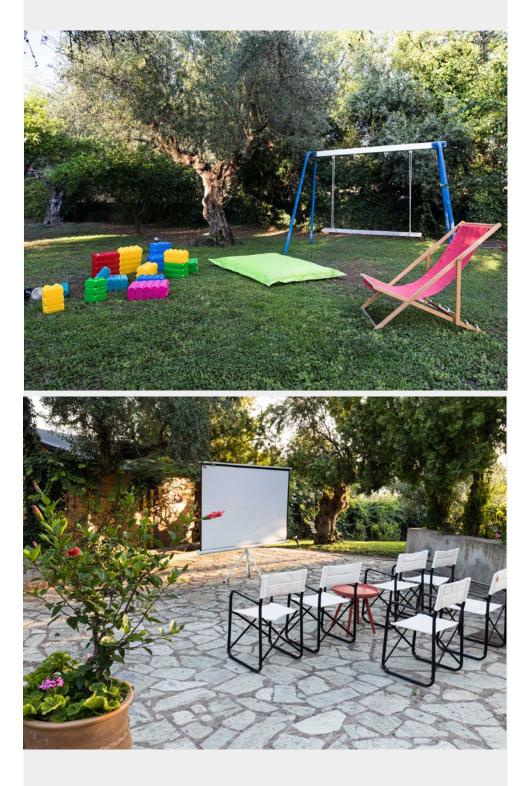

## OLD SPORT MANSION

Welcome to the Old Sport Mansion in Mikri Mantineia!

Old Sport Mansion is located in Mikri Mantineia, in Messinian Bay. This selfcontained holiday home is ideal for families or a group of friends up to seven people in total and consists of three bedrooms with a common balcony, a fully equipped kitchen, three bathrooms, one of them ensuite, two fireplaces, a living room with a dining area, as well as verandas with a beautiful garden, sea views, playground, and outdoor cinema. Old Sport Mansion is surrounded by a lush Mediterranean garden where guests can watch movies or big sports events in the outdoor cinema, read books on the benches in the garden, and enjoy the sea view and the summer breeze of the trees. Old Sport Mansion will satisfy every need and wish of our most demanding guests, offering privacy and comfort for all. The property is fenced and includes a driveway and private parking.