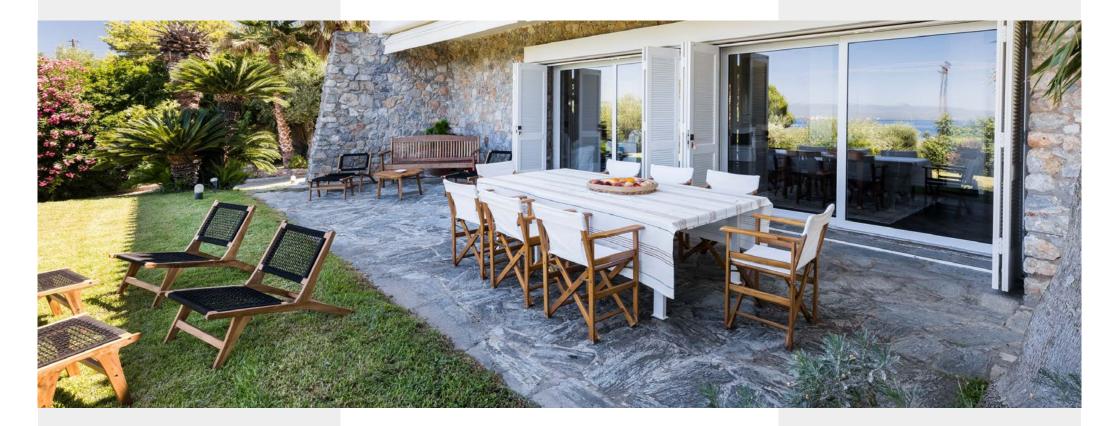

## OLD SPORT MANSION

Welcome to the Old Sport Mansion in Mikri Mantineia!

Old Sport Mansion is located in Mikri Mantineia, in Messinian Bay. This selfcontained holiday home is ideal for families or a group of friends up to seven people in total and consists of three bedrooms with a common balcony, a fully equipped kitchen, three bathrooms, one of them ensuite, two fireplaces, a living room with a dining area, as well as verandas with a beautiful garden, sea views, playground, and outdoor cinema. Old Sport Mansion is surrounded by a lush Mediterranean garden where guests can watch movies or big sports events in the outdoor cinema, read books on the benches in the garden, and enjoy the sea view and the summer breeze of the trees. Old Sport Mansion will satisfy every need and wish of our most demanding guests, offering privacy and comfort for all. The property is fenced and includes a driveway and private parking.

Old Sport Mansion consists of three bedrooms, one ensuite master bedroom with a single sofa bed, one double bedroom, and a twin bedroom with a sofa. All bedrooms are located on the 1st floor with access to a large balcony with a sea view. The ground floor includes a fully equipped kitchen, a bathroom, a living room with a dining area, and access to the veranda and the garden.