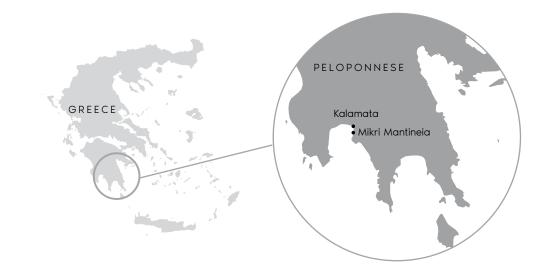

## THE LOCATION

Old Sport Mansion is loacted in Mikri Mantineia, in Messinia, Peloponnese. The Mansion is only 19km from Kalamata Airport and 8km from Kalamata city center. Also, Old Sport Mansion is only 2 min drive from Mikri Mantineia Beach or 10 min on foot. From Athens is approximately 2 h and 45 min drive.