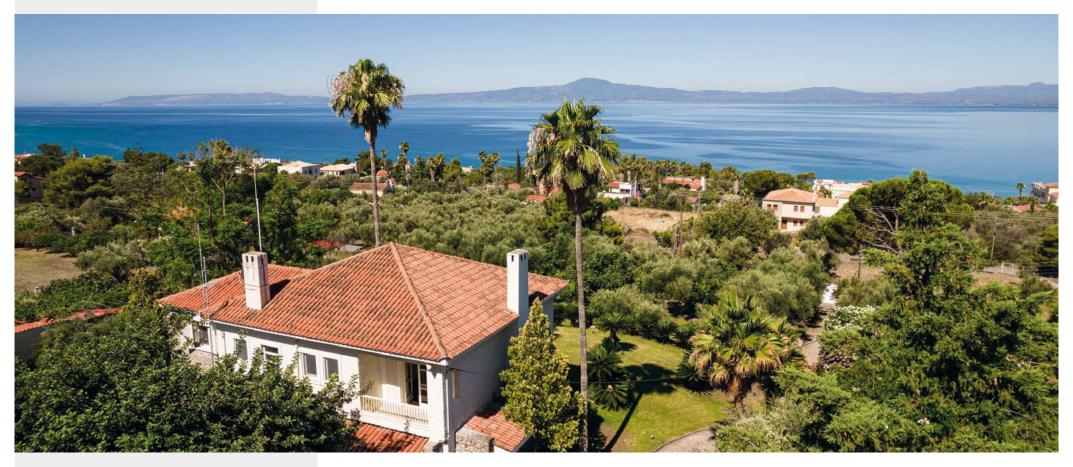

## OLD SPORT MANSION

Welcome to the Old Sport Mansion in Mikri Mantineia!

Old Sport Mansion is located in Mikri Mantineia, in Messinian Bay. This selfcontained holiday home is ideal for families or a group of friends up to seven people in total and consists of three bedrooms with a common balcony, a fully equipped kitchen, three bathrooms, one of them ensuite, two fireplaces, a living room with a dining area, as well as verandas with a beautiful garden, sea views, playground, and outdoor cinema. Old Sport Mansion is surrounded by a lush Mediterranean garden where guests can watch movies or big sports events in the outdoor cinema, read books on the benches in the garden, and enjoy the sea view and the summer breeze of the trees. Old Sport Mansion will satisfy every need and wish of our most demanding guests, offering privacy and comfort for all. The property is fenced and includes a driveway and private parking.

## ACCOMMODATION

Old Sport Mansion is an outstanding holiday home in Mikri Mantineia and may accommodate up to 7 people, offering privacy and sea views of Messinian Bay. The Mansion is surrounded by lush Mediterranean gardens for endless relaxing moments of tranquility and unique summer memories of family and friends gatherings.