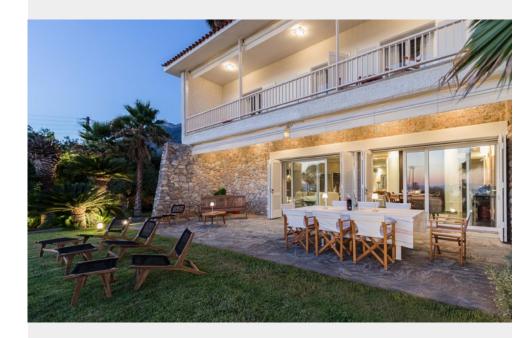

## OLD SPORT MANSION

Welcome to the Old Sport Mansion in Mikri Mantineia!

Old Sport Mansion is located in Mikri Mantineia, in Messinian Bay. This selfcontained holiday home is ideal for families or a group of friends up to seven people in total and consists of three bedrooms with a common balcony, a fully equipped kitchen, three bathrooms, one of them ensuite, two fireplaces, a living room with a dining area, as well as verandas with a beautiful garden, sea views, playground, and outdoor cinema. Old Sport Mansion is surrounded by a lush Mediterranean garden where guests can watch movies or big sports events in the outdoor cinema, read books on the benches in the garden, and enjoy the sea view and the summer breeze of the trees. Old Sport Mansion will satisfy every need and wish of our most demanding guests, offering privacy and comfort for all. The property is fenced and includes a driveway and private parking.

## ACCOMMODATION

Old Sport Mansion is an outstanding holiday home in Mikri Mantineia and may accommodate up to 7 people, offering privacy and sea views of Messinian Bay. The Mansion is surrounded by lush Mediterranean gardens for endless relaxing moments of tranquility and unique summer memories of family and friends gatherings.

Old Sport Mansion consists of three bedrooms, one ensuite master bedroom with a single sofa bed, one double bedroom, and a twin bedroom with a sofa. All bedrooms are located on the 1st floor with access to a large balcony with a sea view. The ground floor includes a fully equipped kitchen, a bathroom, a living room with a dining area, and access to the veranda and the garden.