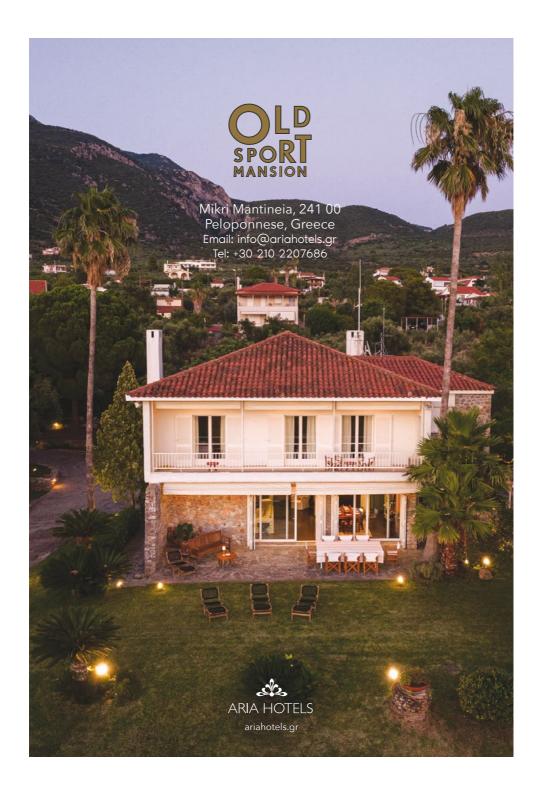

## OLD SPORT MANSION

Welcome to the Old Sport Mansion in Mikri Mantineia!

Old Sport Mansion is located in Mikri Mantineia, in Messinian Bay. This selfcontained holiday home is ideal for families or a group of friends up to seven people in total and consists of three bedrooms with a common balcony, a fully equipped kitchen, three bathrooms, one of them ensuite, two fireplaces, a living room with a dining area, as well as verandas with a beautiful garden, sea views, playground, and outdoor cinema. Old Sport Mansion is surrounded by a lush Mediterranean garden where guests can watch movies or big sports events in the outdoor cinema, read books on the benches in the garden, and enjoy the sea view and the summer breeze of the trees. Old Sport Mansion will satisfy every need and wish of our most demanding guests, offering privacy and comfort for all. The property is fenced and includes a driveway and private parking.

## THE LOCATION

Old Sport Mansion is loacted in Mikri Mantineia, in Messinia, Peloponnese. The Mansion is only 19km from Kalamata Airport and 8km from Kalamata city center. Also, Old Sport Mansion is only 2 min drive from Mikri Mantineia Beach or 10 min on foot. From Athens is approximately 2 h and 45 min drive.

## ACCOMMODATION

Old Sport Mansion is an outstanding holiday home in Mikri Mantineia and may accommodate up to 7 people, offering privacy and sea views of Messinian Bay. The Mansion is surrounded by lush Mediterranean gardens for endless relaxing moments of tranquility and unique summer memories of family and friends gatherings.