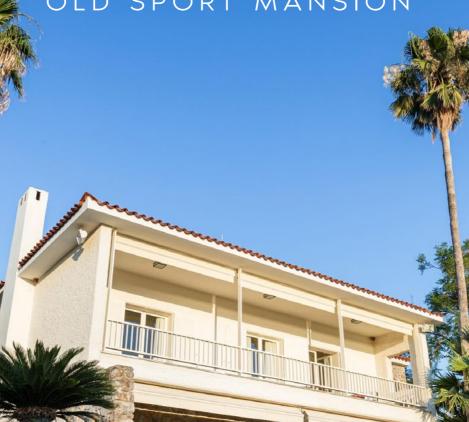

## OLD SPORT MANSION

Welcome to the Old Sport Mansion in Mikri Mantineia!

Old Sport Mansion is located in Mikri Mantineia, in Messinian Bay. This selfcontained holiday home is ideal for families or a group of friends up to seven people in total and consists of three bedrooms with a common balcony, a fully equipped kitchen, three bathrooms, one of them ensuite, two fireplaces, a living room with a dining area, as well as verandas with a beautiful garden, sea views, playground, and outdoor cinema. Old Sport Mansion is surrounded by a lush Mediterranean garden where guests can watch movies or big sports events in the outdoor cinema, read books on the benches in the garden, and enjoy the sea view and the summer breeze of the trees. Old Sport Mansion will satisfy every need and wish of our most demanding guests, offering privacy and comfort for all. The property is fenced and includes a driveway and private parking.

## ACCOMMODATION

Old Sport Mansion is an outstanding holiday home in Mikri Mantineia and may accommodate up to 7 people, offering privacy and sea views of Messinian Bay. The Mansion is surrounded by lush Mediterranean gardens for endless relaxing moments of tranquility and unique summer memories of family and friends gatherings.