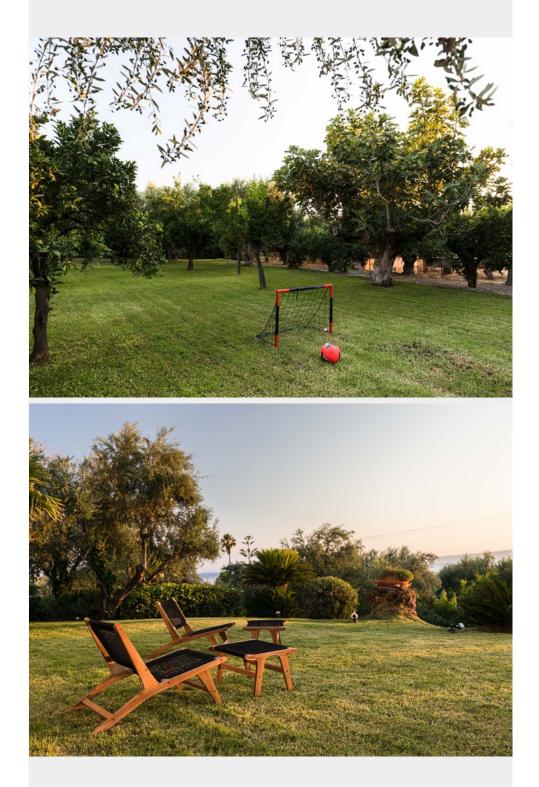

## OLD SPORT MANSION

Welcome to the Old Sport Mansion in Mikri Mantineia!

Old Sport Mansion is located in Mikri Mantineia, in Messinian Bay. This selfcontained holiday home is ideal for families or a group of friends up to seven people in total and consists of three bedrooms with a common balcony, a fully equipped kitchen, three bathrooms, one of them ensuite, two fireplaces, a living room with a dining area, as well as verandas with a beautiful garden, sea views, playground, and outdoor cinema. Old Sport Mansion is surrounded by a lush Mediterranean garden where guests can watch movies or big sports events in the outdoor cinema, read books on the benches in the garden, and enjoy the sea view and the summer breeze of the trees. Old Sport Mansion will satisfy every need and wish of our most demanding guests, offering privacy and comfort for all. The property is fenced and includes a driveway and private parking.

## ACCOMMODATION

Old Sport Mansion is an outstanding holiday home in Mikri Mantineia and may accommodate up to 7 people, offering privacy and sea views of Messinian Bay. The Mansion is surrounded by lush Mediterranean gardens for endless relaxing moments of tranquility and unique summer memories of family and friends gatherings.