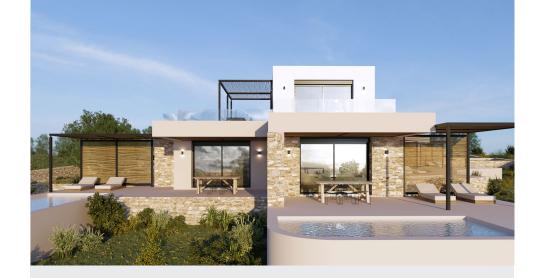

Divided into two distinct buildings, the Proti and Sunset structures stand at an angle to each other. On the ground floor, four apartments boast private swimming pools nestled at the end of spacious terraces. Meanwhile, two upper-level units offer panoramic sunset views from their terraces and Jacuzzis, ensuring an unforgettable experience. With accommodations for up to three guests, each apartment features an open-plan layout seamlessly connecting the living area to the bedroom. Fully equipped kitchens guarantee that relaxation is never interrupted, while uninterrupted views abound throughout the premises, allowing you to immerse yourself in the sunset ambiance from every corner.

## PROTI RESIDENCE

Proti Residences presents Apartments P1 and P2 on the ground floor, each boasting a 40m<sup>2</sup> layout and a private pool. Meanwhile, Apartment P3 offers a spacious 60m<sup>2</sup> floor plan with a terrace. Accommodating up to four guests, Apartment P3 ensures ample space for a comfortable stay, while Apartments P1 and P2 provide a cozy retreat for up to three occupants, all while ensuring your relaxation needs are met with their fully equipped kitchens and seamless open-plan living areas.

### SUNSET RESIDENCE

Sunset Residence introduces Apartments S1 and S2 on the ground floor, each featuring a 40m<sup>2</sup> floor plan and a private pool, while Apartment S3 offers a generous 60m<sup>2</sup> layout with a terrace. Accommodating up to four guests, Apartment S3 ensures ample space for a comfortable stay, while Apartments S1 and S2 provide a cozy retreat for up to three occupants. With fully equipped kitchens and seamless openplan living areas, every detail is designed to enhance your relaxation experience, ensuring uninterrupted views and a memorable stay at Sunset Residence.