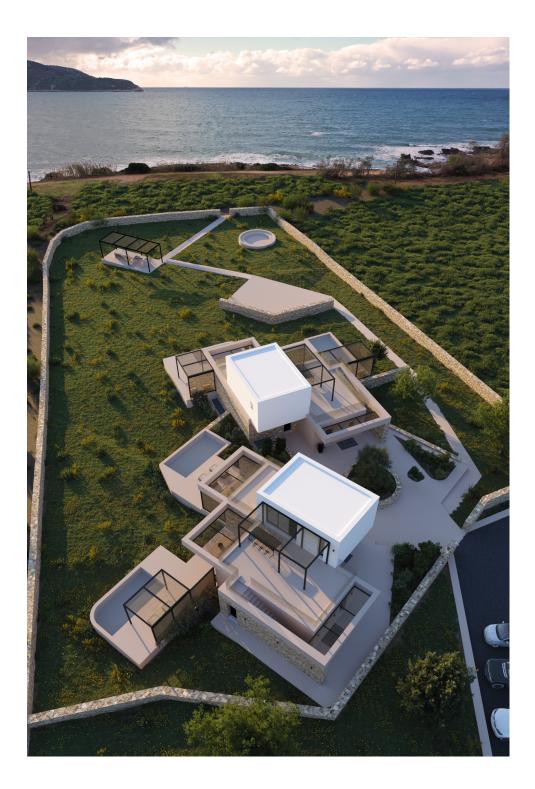

Divided into two distinct buildings, the Proti and Sunset structures stand at an angle to each other. On the ground floor, four apartments boast private swimming pools nestled at the end of spacious terraces. Meanwhile, two upper-level units offer panoramic sunset views from their terraces and Jacuzzis, ensuring an unforgettable experience. With accommodations for up to three guests, each apartment features an open-plan layout seamlessly connecting the living area to the bedroom. Fully equipped kitchens guarantee that relaxation is never interrupted, while uninterrupted views abound throughout the premises, allowing you to immerse yourself in the sunset ambiance from every corner.

## PROTI RESIDENCE

Proti Residences presents Apartments P1 and P2 on the ground floor, each boasting a 40m<sup>2</sup> layout and a private pool. Meanwhile, Apartment P3 offers a spacious 60m<sup>2</sup> floor plan with a terrace. Accommodating up to four guests, Apartment P3 ensures ample space for a comfortable stay, while Apartments P1 and P2 provide a cozy retreat for up to three occupants, all while ensuring your relaxation needs are met with their fully equipped kitchens and seamless open-plan living areas.

### SUNSET RESIDENCE

Sunset Residence introduces Apartments S1 and S2 on the ground floor, each featuring a 40m<sup>2</sup> floor plan and a private pool, while Apartment S3 offers a generous 60m<sup>2</sup> layout with a terrace. Accommodating up to four guests, Apartment S3 ensures ample space for a comfortable stay, while Apartments S1 and S2 provide a cozy retreat for up to three occupants. With fully equipped kitchens and seamless openplan living areas, every detail is designed to enhance your relaxation experience, ensuring uninterrupted views and a memorable stay at Sunset Residence.