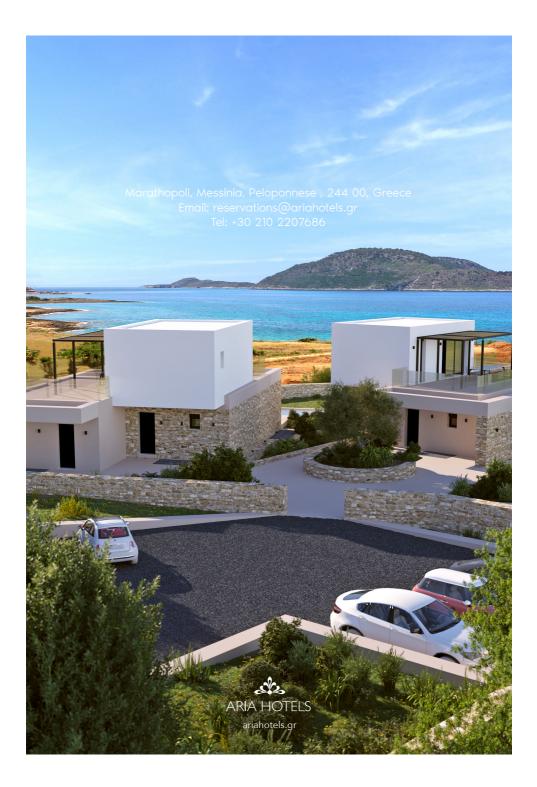

# MAST LUXURY RESIDENCES

Where Luxury meets Nature

Nestled along the tranquil shores of the Ionian Sea, with sweeping views of Proti Island, Mast Luxury Residences invites you to indulge in a lavish escape. Our newly constructed complex boasts minimalist architecture and spacious accommodations, providing the perfect sanctuary to unwind from the daily grind. Immerse yourself in relaxation as you witness the idyllic sunset and revel in absolute privacy, ensuring an unforgettable stay at our luxurious retreat.

Divided into two distinct buildings, the Proti and Sunset structures stand at an angle to each other. On the ground floor, four apartments boast private swimming pools nestled at the end of spacious terraces. Meanwhile, two upper-level units offer panoramic sunset views from their terraces and Jacuzzis, ensuring an unforgettable experience. With accommodations for up to three guests, each apartment features an open-plan layout seamlessly connecting the living area to the bedroom. Fully equipped kitchens guarantee that relaxation is never interrupted, while uninterrupted views abound throughout the premises, allowing you to immerse yourself in the sunset ambiance from every corner.

# THE LOCATION

Situated along the enchanting coastline of the Peloponnese, Marathopoli beckons with its captivating blend of natural wonders and cultural treasures. This charming seaside town boasts pristine beaches lapped by the azure waters of the Ionian Sea, inviting visitors to bask in the Mediterranean sun and indulge in water sports and leisurely strolls along the shore. Steeped in history, Marathopoli's cobblestone streets are lined with quaint tavernas serving delectable seafood dishes and traditional Greek cuisine. Explore ancient ruins and archaeological sites nearby, or embark on scenic hikes to discover the region's rugged beauty. With its warm hospitality and unparalleled charm, Marathopoli offers an unforgettable retreat in the heart of Messinia.