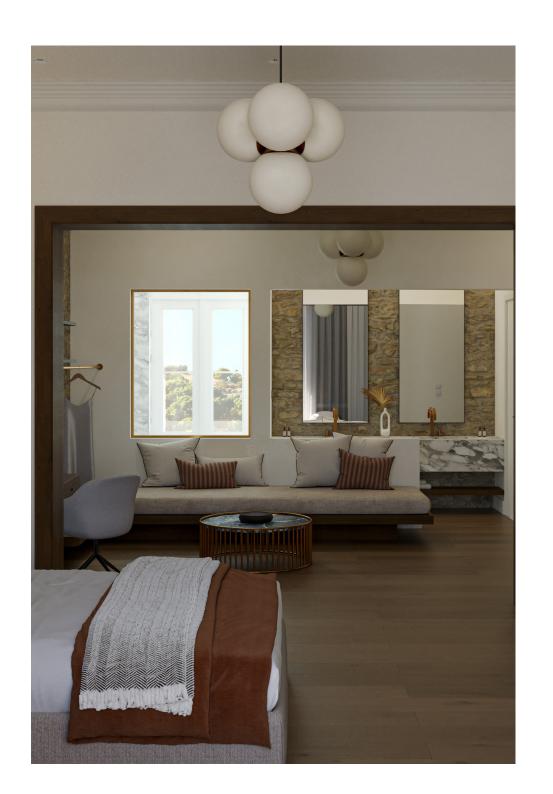

#### Suite with Outdoor Jacuzzi

Located on the 1st floor, these suites offer 28.09 sq.m. of space and a spacious balcony that overlooks the tranquil yard. What sets these suites apart is the outdoor jacuzzi, where you can unwind while enjoying a partial view of the Acropolis – the perfect touch of luxury.

# Spa Suite

This split-level suite covers 35 sq.m. of space. The bedroom is on the first floor, offering a large window with a view of the yard, while the ground floor features an indoor private jacuzzi for your ultimate relaxation and rejuvenation.