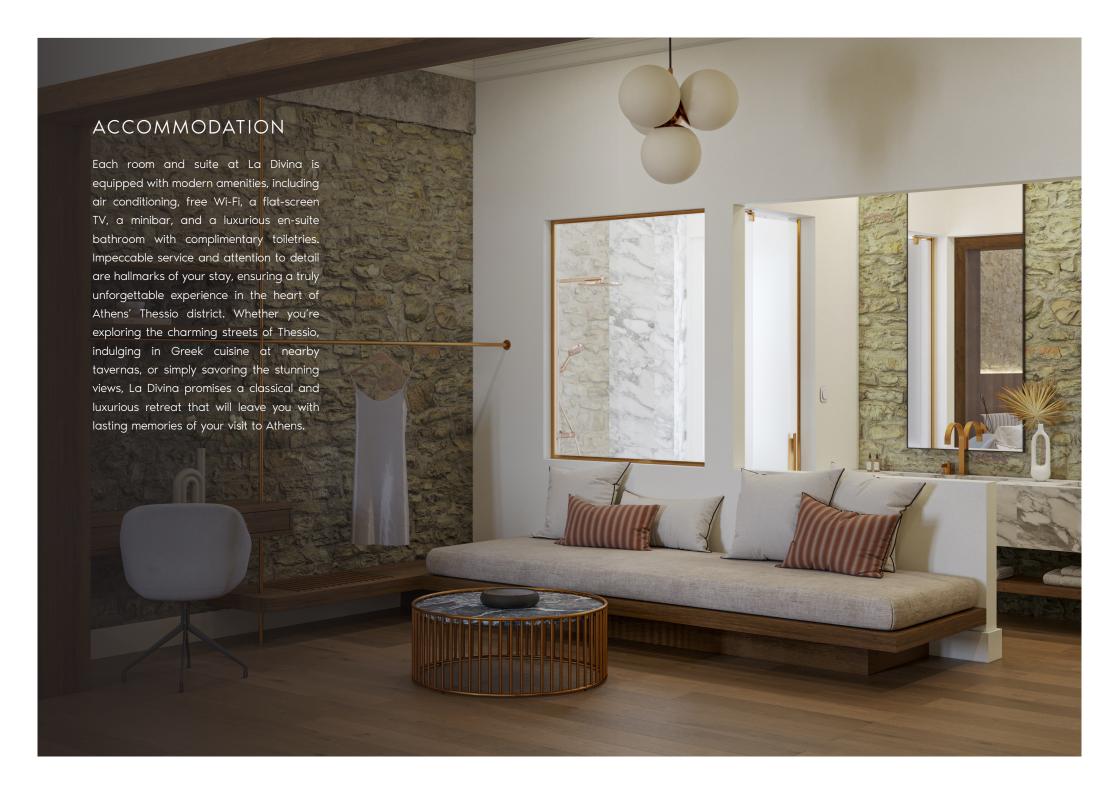

## Standard Double

These cozy rooms, ranging from 21 to 25 sq.m., offer a window with a view of the peaceful yard providing a serene and comfortable retreat.

# Signature Double

The Signature Double rooms, with 22 sq.m. of space, are located on the 2nd floor and feature a small veranda that overlooks the lively Andrianou Street. These rooms offer a perfect blend of comfort and a frontrow seat to the vibrant atmosphere of the neighbourhood.

#### Junior Suite

Offering a generous 33 to 36 sq.m. of space, the Junior Suites are situated on the 1st floor and boast enchanting views of Andrianou Street. These suites provide ample space for relaxation, and their prime location allows you to immerse yourself in the lively surroundings of Thessio.

#### Suite with Outdoor Jacuzzi

Located on the 1st floor, these suites offer 28.09 sq.m. of space and a spacious balcony that overlooks the tranquil yard. What sets these suites apart is the outdoor jacuzzi, where you can unwind while enjoying a partial view of the Acropolis – the perfect touch of luxury.

### Suite Athens

This spacious 42-square-meter suite is located on the semi floor and offers a unique perspective with views of the yard. It provides ample space for relaxation and is perfect for those seeking extra comfort and luxury.

## Suite Andrianou

Our largest suites, with 50 sq.m. of space, are located on the first floor and provide stunning views of Andrianou Street. These suites offer a grand and luxurious experience, with plenty of space to spread out and enjoy your stay.

# Spa Suite

This split-level suite covers 35 sq.m. of space. The bedroom is on the first floor, offering a large window with a view of the yard, while the ground floor features an indoor private jacuzzi for your ultimate relaxation and rejuvenation.