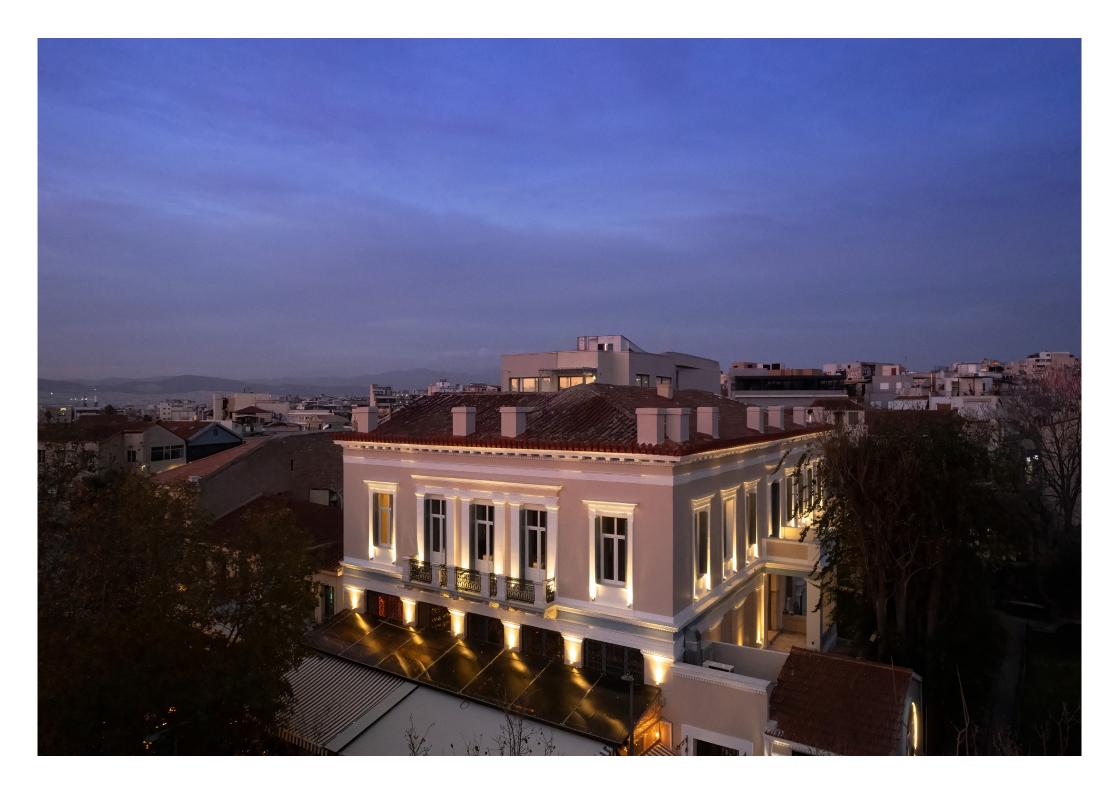

#### LA DIVINA

La Divina, a newly established 12-suite hotel, is situated on Andrianou Street in Thessio, at the heart of Athens' historical center. This neoclassical building was previously known as the 'Odeon Athenaeum' music hall, dedicated to the legendary Maria Callas, in whose honor the international music center was constructed.

This contemporary boutique hotel offers 12 spacious suites with unique views of the Acropolis, the Ancient Agora in Thessio, and the Athens Asteroscopio. On the hotel's ground floor, there are two modern restaurants, perfect for savoring Greek cuisine and local wines. The hotel's location is ideal for those interested in exploring the city's historical landmarks and museums, as well as for those looking to experience the vibrant nightlife of the capital.