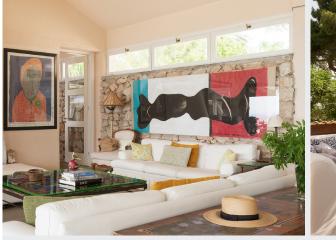

## ACCOMMODATION

Inside the house, the décor is eclectic, with classic furniture creatively mixed with pieces from different styles and periods. The overall effect is elegant, sophisticated and lived in, inviting guests to kick off their shoes and spend lazy evenings with family and friends. The main living area is fitted with wall-to-wall glass doors that open the room to the dreamy rural scenery. The bedrooms, decorated with rustic-chic furnishings and upholstery, are fitted with large glass doors that invite the natural light and the invigorating salty air in. The estate includes a main house and three independent suites, all decorated in a coherent style.