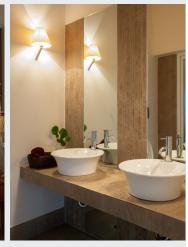

The Ground level includes an entrance hall, a living area and dining room, a fully-equipped kitchen and 2 Double bedrooms with en-suite bathrooms. The Top level includes a Double bedroom with shared bathroom and a Single bedroom with shared bathroom (most suitable for kids). The Independent Suites include 2 Double bedrooms with en-suite bathrooms and private verandas and a Twin/Double bedroom with en-suite bathroom and private veranda. The fourth independent Double bedroom is ideal to accommodate children, a nanny, or personnel that guests may bring with them, as there is an en-suite bathroom and a very nice garden view. Villa Pueblo also includes Wi-Fi, air condition, a fireplace, and satellite TV. The Villa is surrounded by a lush garden that includes an infinity pool with sun lounges, an outdoor dining area, a ping pong table, and a parking.