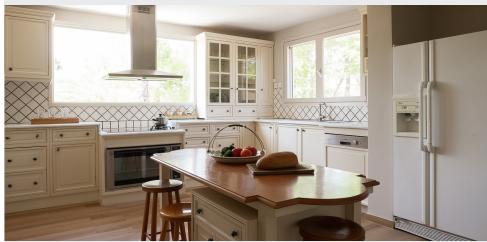

The Ground level includes an entrance hall, a living area and dining room, a fully-equipped kitchen and 2 Double bedrooms with en-suite bathrooms. The Top level includes a Double bedroom with shared bathroom and a Single bedroom with shared bathroom (most suitable for kids). The Independent Suites include 2 Double bedrooms with en-suite bathrooms and private verandas and a Twin/Double bedroom with en-suite bathroom and private veranda. The fourth independent Double bedroom is ideal to accommodate children, a nanny, or personnel that guests may bring with them, as there is an en-suite bathroom and a very nice garden view. Villa Pueblo also includes Wi-Fi, air condition, a fireplace, and satellite TV. The Villa is surrounded by a lush garden that includes an infinity pool with sun lounges, an outdoor dining area, a ping pong table, and a parking.