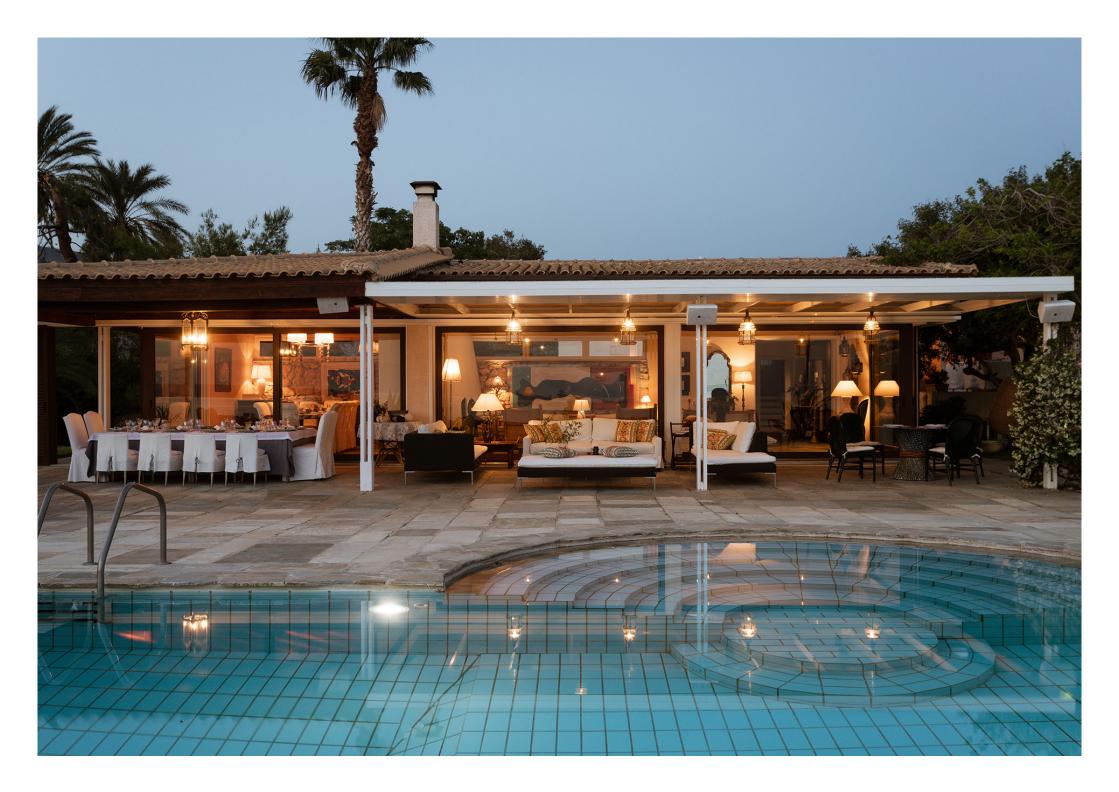

## ACCOMMODATION

Inside the house, the décor is eclectic, with classic furniture creatively mixed with pieces from different styles and periods. The overall effect is elegant, sophisticated and lived in, inviting guests to kick off their shoes and spend lazy evenings with family and friends. The main living area is fitted with wall-to-wall glass doors that open the room to the dreamy rural scenery. The bedrooms, decorated with rustic-chic furnishings and upholstery, are fitted with large glass doors that invite the natural light and the invigorating salty air in. The estate includes a main house and three independent suites, all decorated in a coherent style.

The Ground level includes an entrance hall, a living area and dining room, a fully-equipped kitchen and 2 Double bedrooms with en-suite bathrooms. The Top level includes a Double bedroom with shared bathroom and a Single bedroom with shared bathroom (most suitable for kids). The Independent Suites include 2 Double bedrooms with en-suite bathrooms and private verandas and a Twin/Double bedroom with en-suite bathroom and private veranda. The fourth independent Double bedroom is ideal to accommodate children, a nanny, or personnel that guests may bring with them, as there is an en-suite bathroom and a very nice garden view. Villa Pueblo also includes Wi-Fi, air condition, a fireplace, and satellite TV. The Villa is surrounded by a lush garden that includes an infinity pool with sun lounges, an outdoor dining area, a ping pong table, and a parking.