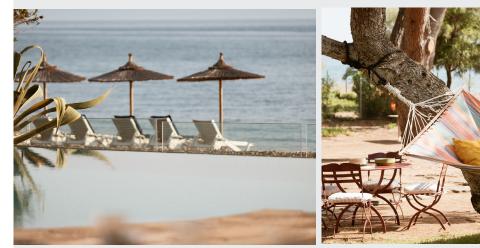

Surrounded by a verdant garden, the property includes all the essentials for summer living including gazebos, shaded lounges, dining spaces and a striking swimming pool that runs for almost the entire length of the house's façade. The estate's rustic vibe is enhanced by tiled roofs, traditional drystone exteriors and stone-paved floors that also serve as a natural transition to the interior.

The Ground level includes an entrance hall, a living area and dining room, a fully-equipped kitchen and 2 Double bedrooms with en-suite bathrooms. The Top level includes a Double bedroom with shared bathroom and a Single bedroom with shared bathroom (most suitable for kids). The Independent Suites include 2 Double bedrooms with en-suite bathrooms and private verandas and a Twin/Double bedroom with en-suite bathroom and private veranda. The fourth independent Double bedroom is ideal to accommodate children, a nanny, or personnel that guests may bring with them, as there is an en-suite bathroom and a very nice garden view. Villa Pueblo also includes Wi-Fi, air condition, a fireplace, and satellite TV. The Villa is surrounded by a lush garden that includes an infinity pool with sun lounges, an outdoor dining area, a ping pong table, and a parking.