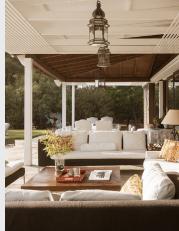

Surrounded by a verdant garden, the property includes all the essentials for summer living including gazebos, shaded lounges, dining spaces and a striking swimming pool that runs for almost the entire length of the house's façade. The estate's rustic vibe is enhanced by tiled roofs, traditional drystone exteriors and stone-paved floors that also serve as a natural transition to the interior.

## ACCOMMODATION

Inside the house, the décor is eclectic, with classic furniture creatively mixed with pieces from different styles and periods. The overall effect is elegant, sophisticated and lived in, inviting guests to kick off their shoes and spend lazy evenings with family and friends. The main living area is fitted with wall-to-wall glass doors that open the room to the dreamy rural scenery. The bedrooms, decorated with rustic-chic furnishings and upholstery, are fitted with large glass doors that invite the natural light and the invigorating salty air in. The estate includes a main house and three independent suites, all decorated in a coherent style.