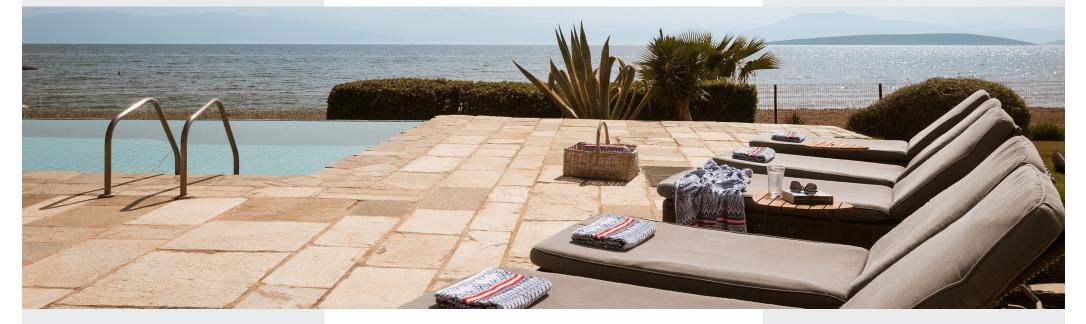

Surrounded by a verdant garden, the property includes all the essentials for summer living including gazebos, shaded lounges, dining spaces and a striking swimming pool that runs for almost the entire length of the house's façade. The estate's rustic vibe is enhanced by tiled roofs, traditional drystone exteriors and stone-paved floors that also serve as a natural transition to the interior.

The Ground level includes an entrance hall, a living area and dining room, a fully-equipped kitchen and 2 Double bedrooms with en-suite bathrooms. The Top level includes a Double bedroom with shared bathroom and a Single bedroom with shared bathroom (most suitable for kids). The Independent Suites include 2 Double bedrooms with en-suite bathrooms and private verandas and a Twin/Double bedroom with en-suite bathroom and private veranda. The fourth independent Double bedroom is ideal to accommodate children, a nanny, or personnel that guests may bring with them, as there is an en-suite bathroom and a very nice garden view. Villa Pueblo also includes Wi-Fi, air condition, a fireplace, and satellite TV. The Villa is surrounded by a lush garden that includes an infinity pool with sun lounges, an outdoor dining area, a ping pong table, and a parking.