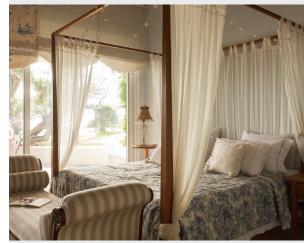

## ACCOMMODATION

Inside the house, the décor is eclectic, with classic furniture creatively mixed with pieces from different styles and periods. The overall effect is elegant, sophisticated and lived in, inviting guests to kick off their shoes and spend lazy evenings with family and friends. The main living area is fitted with wall-to-wall glass doors that open the room to the dreamy rural scenery. The bedrooms, decorated with rustic-chic furnishings and upholstery, are fitted with large glass doors that invite the natural light and the invigorating salty air in. The estate includes a main house and three independent suites, all decorated in a coherent style.

The Ground level includes an entrance hall, a living area and dining room, a fully-equipped kitchen and 2 Double bedrooms with en-suite bathrooms. The Top level includes a Double bedroom with shared bathroom and a Single bedroom with shared bathroom (most suitable for kids). The Independent Suites include 2 Double bedrooms with en-suite bathrooms and private verandas and a Twin/Double bedroom with en-suite bathroom and private veranda. The fourth independent Double bedroom is ideal to accommodate children, a nanny, or personnel that guests may bring with them, as there is an en-suite bathroom and a very nice garden view. Villa Pueblo also includes Wi-Fi, air condition, a fireplace, and satellite TV. The Villa is surrounded by a lush garden that includes an infinity pool with sun lounges, an outdoor dining area, a ping pong table, and a parking.