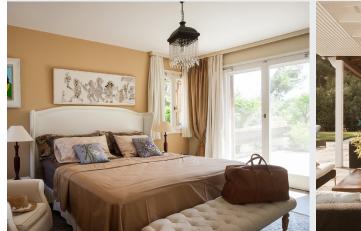

## ACCOMMODATION

Inside the house, the décor is eclectic, with classic furniture creatively mixed with pieces from different styles and periods. The overall effect is elegant, sophisticated and lived in, inviting guests to kick off their shoes and spend lazy evenings with family and friends. The main living area is fitted with wall-to-wall glass doors that open the room to the dreamy rural scenery. The bedrooms, decorated with rustic-chic furnishings and upholstery, are fitted with large glass doors that invite the natural light and the invigorating salty air in. The estate includes a main house and three independent suites, all decorated in a coherent style.

The Ground level includes an entrance hall, a living area and dining room, a fully-equipped kitchen and 2 Double bedrooms with en-suite bathrooms. The Top level includes a Double bedroom with shared bathroom and a Single bedroom with shared bathroom (most suitable for kids). The Independent Suites include 2 Double bedrooms with en-suite bathrooms and private verandas and a Twin/Double bedroom with en-suite bathroom and private veranda. The fourth independent Double bedroom is ideal to accommodate children, a nanny, or personnel that guests may bring with them, as there is an en-suite bathroom and a very nice garden view. Villa Pueblo also includes Wi-Fi, air condition, a fireplace, and satellite TV. The Villa is surrounded by a lush garden that includes an infinity pool with sun lounges, an outdoor dining area, a ping pong table, and a parking.