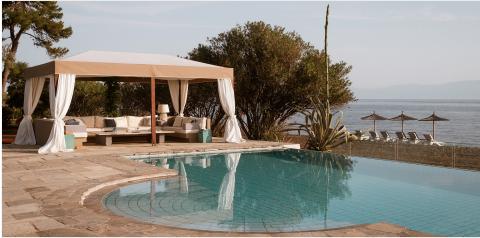

Surrounded by a verdant garden, the property includes all the essentials for summer living including gazebos, shaded lounges, dining spaces and a striking swimming pool that runs for almost the entire length of the house's façade. The estate's rustic vibe is enhanced by tiled roofs, traditional drystone exteriors and stone-paved floors that also serve as a natural transition to the interior.

The Ground level includes an entrance hall, a living area and dining room, a fully-equipped kitchen and 2 Double bedrooms with en-suite bathrooms. The Top level includes a Double bedroom with shared bathroom and a Single bedroom with shared bathroom (most suitable for kids). The Independent Suites include 2 Double bedrooms with en-suite bathrooms and private verandas and a Twin/Double bedroom with en-suite bathroom and private veranda. The fourth independent Double bedroom is ideal to accommodate children, a nanny, or personnel that guests may bring with them, as there is an en-suite bathroom and a very nice garden view. Villa Pueblo also includes Wi-Fi, air condition, a fireplace, and satellite TV. The Villa is surrounded by a lush garden that includes an infinity pool with sun lounges, an outdoor dining area, a ping pong table, and a parking.