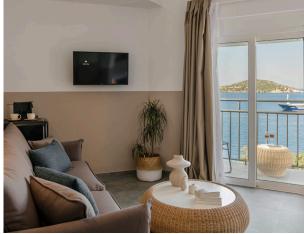

As soon as you step inside The Rock, you will be greeted by an elegant and inviting interior. The décor is a perfect blend of modern sophistication and traditional charm, creating a warm and welcoming atmosphere throughout the property.

Each of the rooms is beautifully decorated and equipped with everything you need for a comfortable stay. Whether you prefer a queen-sized bed or twin beds, you'll find the perfect sleeping arrangements here. Each room also comes with an ensuite bathroom, complete with luxurious toiletries and fluffy towels.

Depending on the room you choose, you will enjoy a spectacular sea view & the Ground Floor rooms will find quiet and serenity within our courtyard.