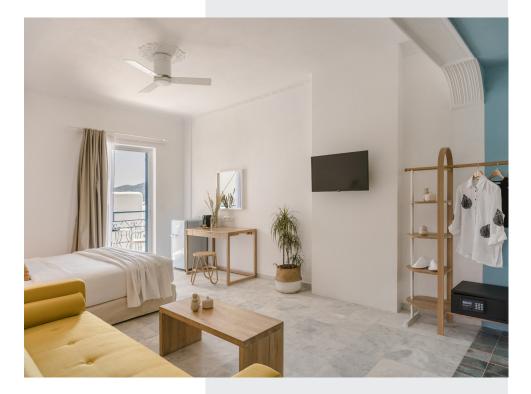

#### Superior Double Room

Each Superior Double Room comes with a double bed, a stylish sofa bed, and a unique glass brick wall feature. The rooms are elegantly painted in a soothing shade of light brown and blue, creating a calming and inviting atmosphere. These spacious rooms are perfect for small families or groups of friends traveling together. The sofa bed provides extra sleeping space, while the glass brick wall feature adds a touch of modern design. Each room is fully equipped with modern amenities, ensuring a comfortable and enjoyable stay.