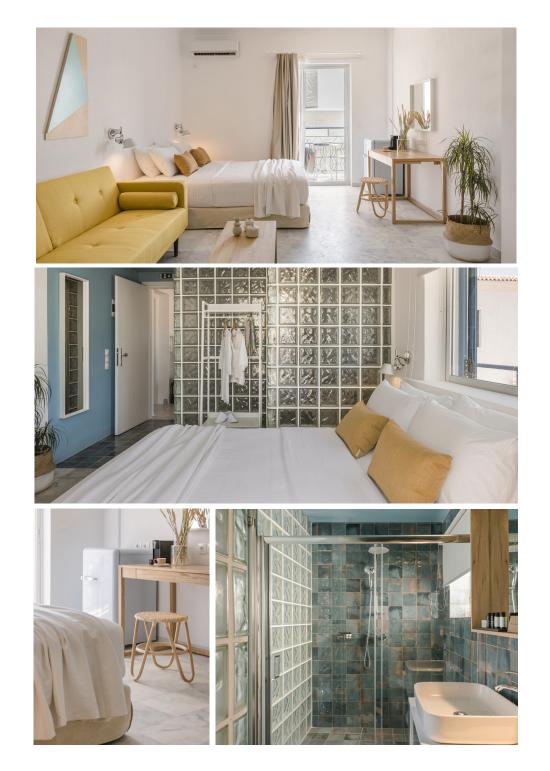

#### Superior Double Room

Each Superior Double Room comes with a double bed, a stylish sofa bed, and a unique glass brick wall feature. The rooms are elegantly painted in a soothing shade of light brown and blue, creating a calming and inviting atmosphere. These spacious rooms are perfect for small families or groups of friends traveling together. The sofa bed provides extra sleeping space, while the glass brick wall feature adds a touch of modern design. Each room is fully equipped with modern amenities, ensuring a comfortable and enjoyable stay.