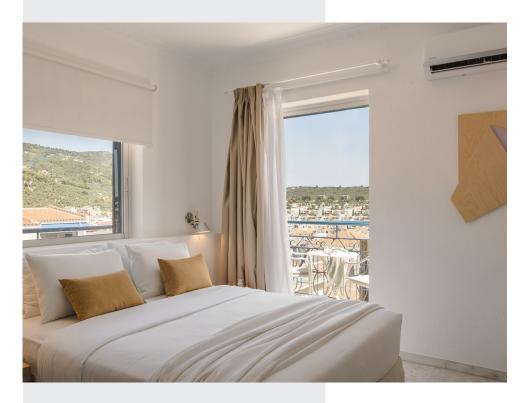

#### Double Room

Each Double Room can accommodate up to two guests and is furnished with a comfortable double bed, fresh linens, and modern amenities. The walls are painted a calming shade of brown and blue, creating a relaxing and serene atmosphere. These rooms are perfect for couples or friends traveling together who want a peaceful and comfortable stay.