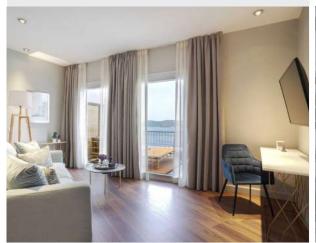

# La Seniora Suite

Featuring an extra large terrace with stunning panoramic sea view, La Seniora Suite is a 38 sqm plush living space that can offer you a unique travel experience. The artwork displayed in the suite is the source of inspiration for naming it; the smart yet minimalist design of La Seniora creates an atmosphere of elegance. The suite is equipped with a seating area, desk and a private bathroom with a walk-in shower.

## Occupancy:

3 guests or 2 adults + 2 children (under 12 y.o.)

- Private terrace with panoramic sea view
- Sundeck overlooking the sea with umbrella, sun chairs, dining table
- Queen size bed, COCO-MAT sleep system
- Refrigerator
- Sofa bed