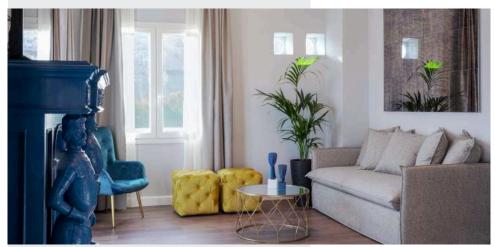

## Athina Suite

A spacious suite of 55 sqm that can accommodate up to 3 guests and features stylish furniture, delicate patterns, and all amenities, including a comfy living area, a cozy dining space, and a fine bathroom. The beautiful outdoors for guests to enjoy a spectacular view of the Aegean Sea is certainly the showstopper.

Occupancy: 3 guests

- Balcony with stunning panoramic sea view
- Kitchenette
- Queen size bed
- Refrigerator
- Sofa bed

A spacious suite of 43 sqm that can accommodate up to 4 guests and features a Queen-size bed, a private balcony with an astonishing panoramic sea view where the guests have private access to the blue Aegean sea. The fine bathroom with the bathtub gives the guests the opportunity to relax after an all-day excursion on Syros Island.