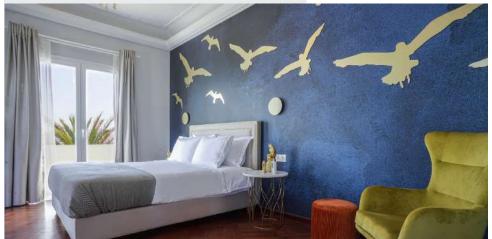

# La Seniora Suite

Featuring an extra large terrace with stunning panoramic sea view, La Seniora Suite is a 38 sqm plush living space that can offer you a unique travel experience. The artwork displayed in the suite is the source of inspiration for naming it; the smart yet minimalist design of La Seniora creates an atmosphere of elegance. The suite is equipped with a seating area, desk and a private bathroom with a walk-in shower.

## Occupancy:

3 guests or 2 adults + 2 children (under 12 y.o.)

- Private terrace with panoramic sea view
- Sundeck overlooking the sea with umbrella, sun chairs, dining table
- Queen size bed, COCO-MAT sleep system
- Refrigerator
- Sofa bed