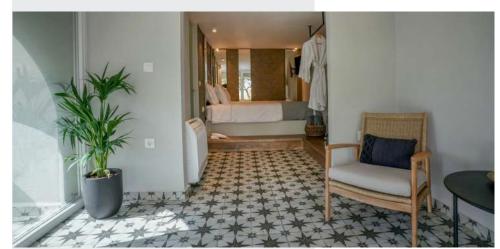

# La Seniora Suite

Featuring an extra large terrace with stunning panoramic sea view, La Seniora Suite is a 38 sqm plush living space that can offer you a unique travel experience. The artwork displayed in the suite is the source of inspiration for naming it; the smart yet minimalist design of La Seniora creates an atmosphere of elegance. The suite is equipped with a seating area, desk and a private bathroom with a walk-in shower.

## Occupancy:

3 guests or 2 adults + 2 children (under 12 y.o.)

- Private terrace with panoramic sea view
- Sundeck overlooking the sea with umbrella, sun chairs, dining table
- Queen size bed, COCO-MAT sleep system
- Refrigerator
- Sofa bed