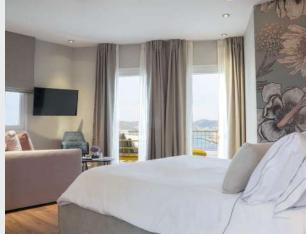

# La Seniora Suite

Featuring an extra large terrace with stunning panoramic sea view, La Seniora Suite is a 38 sqm plush living space that can offer you a unique travel experience. The artwork displayed in the suite is the source of inspiration for naming it; the smart yet minimalist design of La Seniora creates an atmosphere of elegance. The suite is equipped with a seating area, desk and a private bathroom with a walk-in shower.

## Occupancy:

3 guests or 2 adults + 2 children (under 12 y.o.)

- Private terrace with panoramic sea view
- Sundeck overlooking the sea with umbrella, sun chairs, dining table
- Queen size bed, COCO-MAT sleep system
- Refrigerator
- Sofa bed