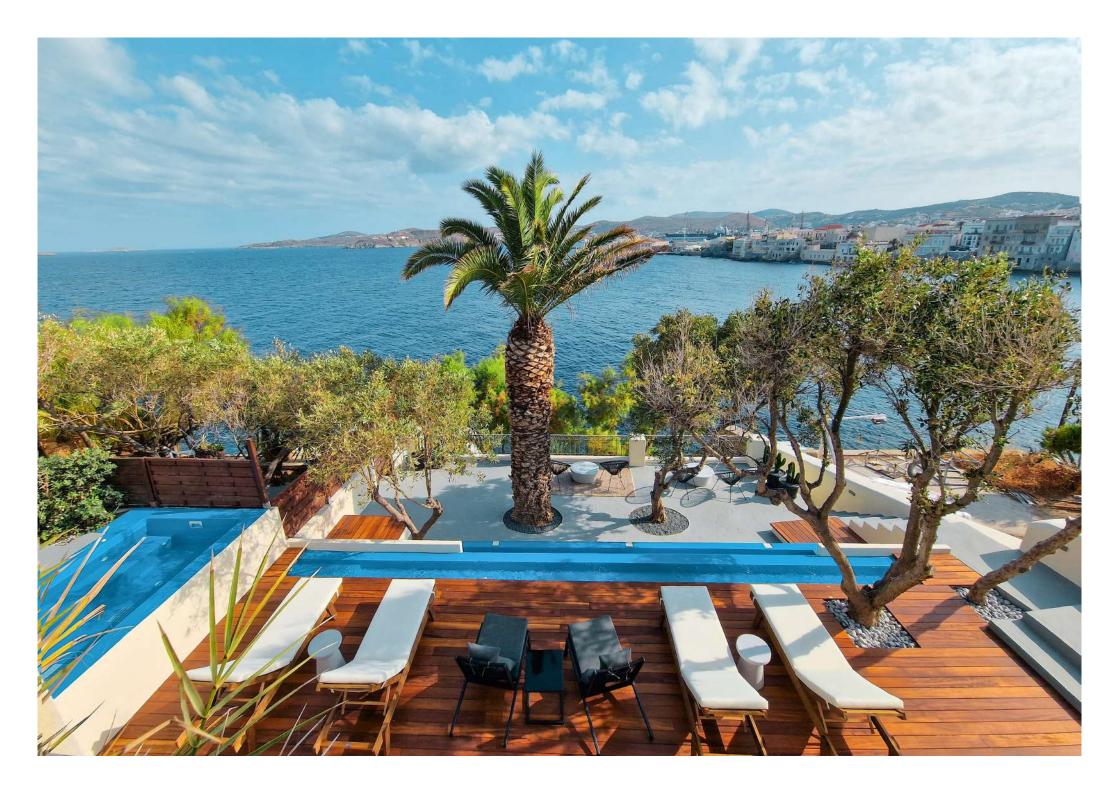

The surrounded by water elements sundeck, located in the beautiful garden with water elements, sun loungers, and a dining table is the perfect place to enjoy your relaxing day with your loved ones. The lash garden, one of the few in the surrounding area of Vaporia, has direct access to a swimming platform that gives you the opportunity to dive into the blue waters of the Aegean Sea and to swim while you enjoy the iconic view of the Ermoupoli town.

### Garden Facilities

- Sundeck surrounded by water elements
- Water elements
- Sun Loungers
- Outdoor Dining Table
- Direct access to a swimming platform
- Few steps from a seafront all day café bar