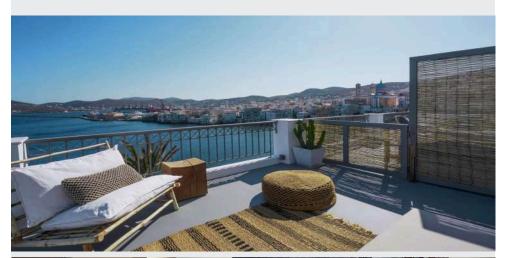

The surrounded by water elements sundeck, located in the beautiful garden with water elements, sun loungers, and a dining table is the perfect place to enjoy your relaxing day with your loved ones. The lash garden, one of the few in the surrounding area of Vaporia, has direct access to a swimming platform that gives you the opportunity to dive into the blue waters of the Aegean Sea and to swim while you enjoy the iconic view of the Ermoupoli town.

### Garden Facilities

- Sundeck surrounded by water elements
- Water elements
- Sun Loungers
- Outdoor Dining Table
- Direct access to a swimming platform
- Few steps from a seafront all day café bar