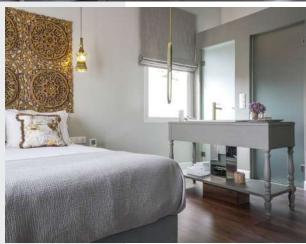

# La Seniora Suite

Featuring an extra large terrace with stunning panoramic sea view, La Seniora Suite is a 38 sqm plush living space that can offer you a unique travel experience. The artwork displayed in the suite is the source of inspiration for naming it; the smart yet minimalist design of La Seniora creates an atmosphere of elegance. The suite is equipped with a seating area, desk and a private bathroom with a walk-in shower.

## Occupancy:

3 guests or 2 adults + 2 children (under 12 y.o.)

- Private terrace with panoramic sea view
- Sundeck overlooking the sea with umbrella, sun chairs, dining table
- Queen size bed, COCO-MAT sleep system
- Refrigerator
- Sofa bed