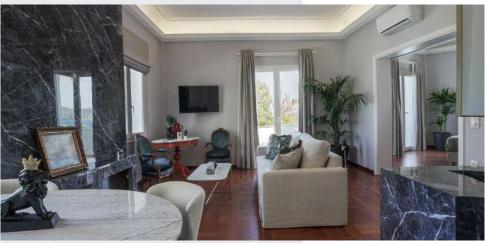

## Vassiliki Suite

A superior suite of 25 sqm that can accommodate up to 3 guests and features a Coco Mat Queen size bed, a fine bathroom with a private bath entrance, and a balcony where the guests can enjoy the panoramic Aegean sea view in their privacy. The sundeck with sun loungers that overlook the sea are waiting for the guests to offer them relaxing days enjoying the plunge pool.

Occupancy: 3 guests

- Balcony with stunning panoramic sea view
- Kitchenette
- Queen size bed
- Refrigerator
- Sofa bed

A spacious superior suite of 45 sqm can accommodate up to 4 guests and features a queen size bed, a sitting area with a comfy sofa bed, a bathroom with shower, and all modern amenities. Pandora is a suite where sophisticated simplicity and quiet elegance marry gracefully.