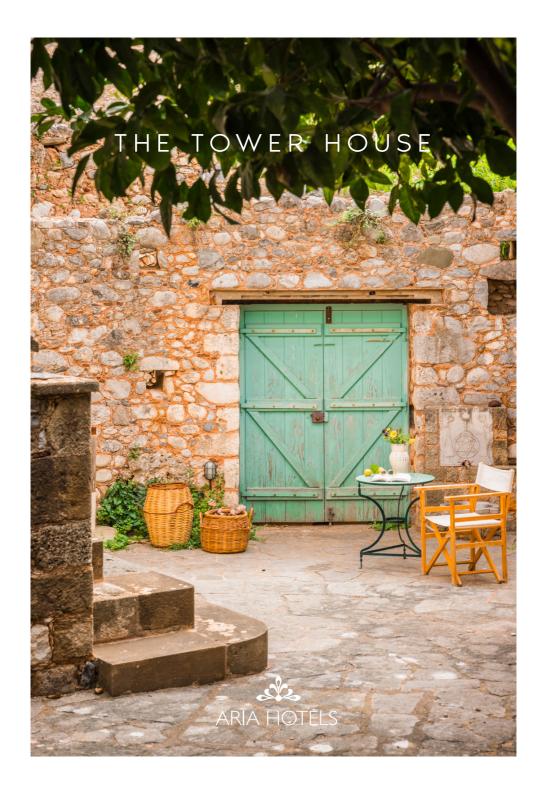

## THE TOWER HOUSE

The historic Tower House located in the center of Kardamyli in Peloponnese is a charming three-bedroom tower that offers guests a unique and authentic experience of staying in a traditional Messenian tower.

As you approach The Tower House, you'll be struck by its impressive stone façade and towering presence, which immediately travel you back in time. Inside, The Tower House has been thoughtfully renovated to provide all the modern amenities that travellers expect while still retaining the Tower's historic charm. The Tower has both a yard and veranda that are surrounded by a lush garden full of Mediterranean plants and citrus trees.