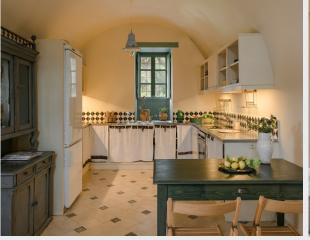

On the Ground Floor, the guests can find a double bedroom, an elegant bathroom with a bathtub, a laundry room, and a fully equipped kitchen that gives to the guests the opportunity to prepare and enjoy local recipes. From the Ground Floor also the guests have access to the green yard that provides views of the surrounding nature, making it the perfect place to relax and unwind after a day of exploring the region of Messenia.