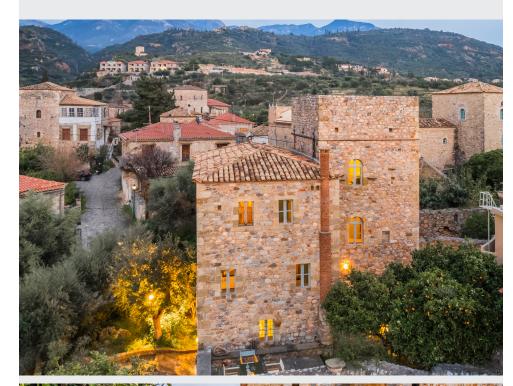

As you approach The Tower House, you'll be struck by its impressive stone façade and towering presence, which immediately travel you back in time. Inside, The Tower House has been thoughtfully renovated to provide all the modern amenities that travellers expect while still retaining the Tower's historic charm. The Tower has both a yard and veranda that are surrounded by a lush garden full of Mediterranean plants and citrus trees.

## THE LOCATION

The Tower House, is located in the heart of Kardamyli, Southeast Peloponnese, in Mani, only 30 km away from the city of Kalamata and 41 km away from the airport of Kalamata. In case you would like to reach The Tower House by car, it is approximately 3,5 hours away from Athens. It's location is perfect for exploring the town's many historic sites and attractions. Guests can stroll through the charming streets, visit local shops and restaurants, and take in the town's beautiful scenery.