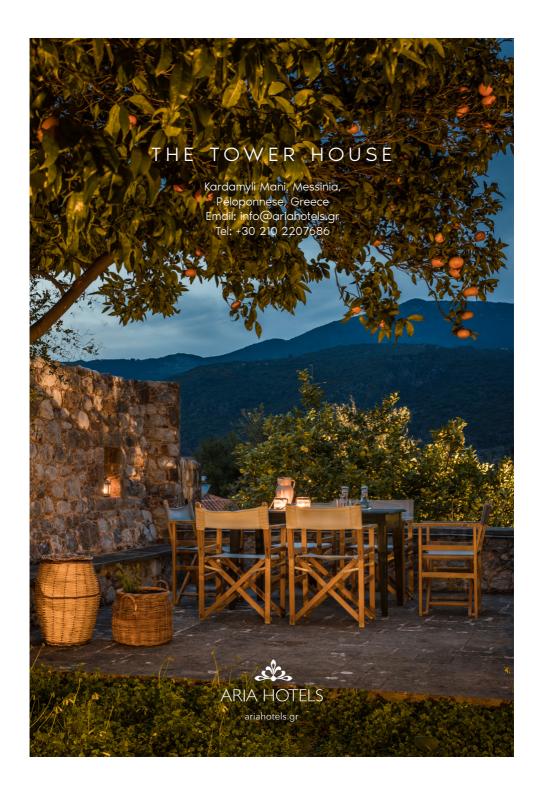

As you approach The Tower House, you'll be struck by its impressive stone façade and towering presence, which immediately travel you back in time. Inside, The Tower House has been thoughtfully renovated to provide all the modern amenities that travellers expect while still retaining the Tower's historic charm. The Tower has both a yard and veranda that are surrounded by a lush garden full of Mediterranean plants and citrus trees.