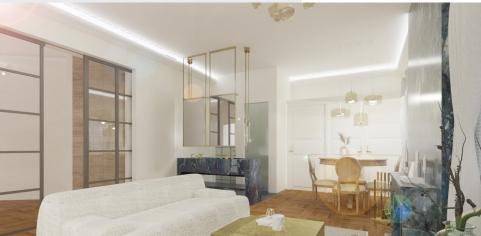

## El Angel Suite

Featuring an extra large terrace with amazing panoramic sea view, El Angel Suite is a 38 sqm ultra-chic living space. The stylishly decorated suite is named after the artwork displayed in it and comes complete with a seating area, desk and a private bathroom with a walk-in shower.

#### **Extra Facilities**

- Private terrace with
- panoramic sea view
- Sundeck overlooking the sea with umbrella, sun chairs, dining table
- Queen size bed, COCO-MAT
  sleep system
- Refrigerator
- Sofa bed