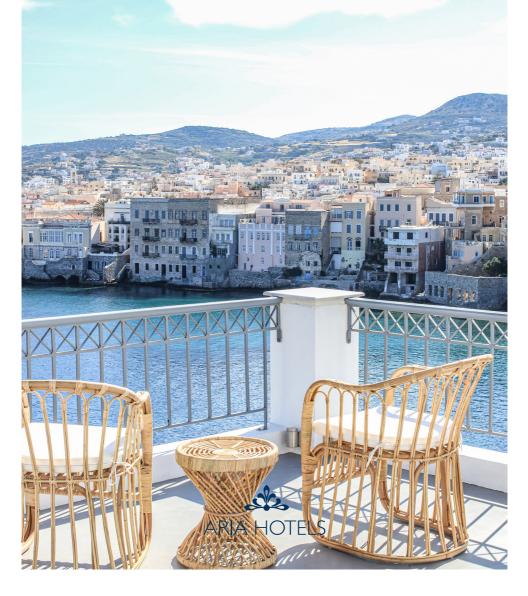

# PAFSILIPON SUITES

Imagine yourself relaxing on a terrace hovering between the clear sky of Cyclades and the Aegean Sea, blissfully gazing at the mesmeric sunrise. One of the reasons why the suites are named Pafsilipon; meaning the end of sorrow.

On the most prestigious district Vaporia in Hermoupolis, the capital town of Syros, Pafsilipon Suites welcome their guests in a world of exquisite charm and indulgence. Standing on the natural rim of an enchanting site, the Suites pay their respect to the minimalist style of Cyclades and promote comfort along with an inspiriting merge of heartwarming colors.

The surrounded by water elements sundeck, located in the beautiful garden with a jacuzzi, sun loungers, and a dining table is the perfect place to enjoy your relaxing day with your loved ones. The lash garden, one of the few in the surrounding area of Vaporia, has direct access to a swimming platform that gives you the opportunity to dive into the blue waters of the Aegean Sea and to swim while you enjoy the iconic view of the Ermoupoli town.