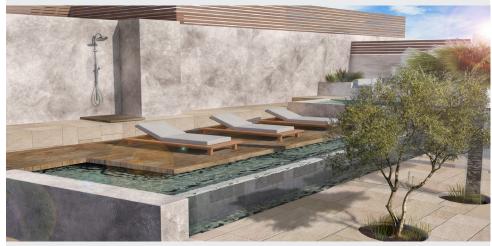

The surrounded by water elements sundeck, located in the beautiful garden with a jacuzzi, sun loungers, and a dining table is the perfect place to enjoy your relaxing day with your loved ones. The lash garden, one of the few in the surrounding area of Vaporia, has direct access to a swimming platform that gives you the opportunity to dive into the blue waters of the Aegean Sea and to swim while you enjoy the iconic view of the Ermoupoli town.

# Garden Facilities

- Sundeck surrounded by water elements
- Jacuzzi
- Sun Loungers
- Outdoor Dining Table
- Direct access to a swimming platform
- Few steps from a seafront all day café bar