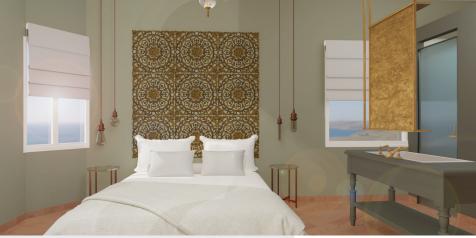

## El Angel Suite

Featuring an extra large terrace with amazing panoramic sea view, El Angel Suite is a 38 sqm ultra-chic living space. The stylishly decorated suite is named after the artwork displayed in it and comes complete with a seating area, desk and a private bathroom with a walk-in shower.

#### **Extra Facilities**

- Private terrace with
- panoramic sea view
- Sundeck overlooking the sea with umbrella, sun chairs, dining table
- Queen size bed, COCO-MAT
  sleep system
- Refrigerator
- Sofa bed