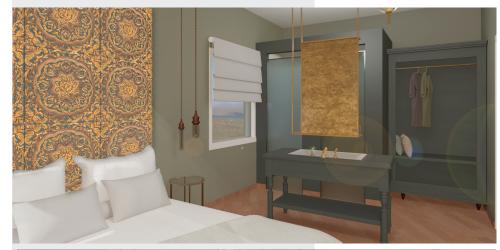

# La Seniora Suite

Featuring an extra large terrace with stunning panoramic sea view, La Seniora Suite is a 38 sqm plush living space that can offer you a unique travel experience. The artwork displayed in the suite is the source of inspiration for naming it; the smart yet minimalist design of La Seniora creates an atmosphere of elegance. The suite is equipped with a seating area, desk and a private bathroom with a walk-in shower.

## **Extra Facilities**

- Private terrace with panoramic sea view
- Sundeck overlooking the sea with umbrella, sun chairs, dining table
- Queen size bed, COCO-MAT
- sleep system
- Refrigerator
- Sofa bed