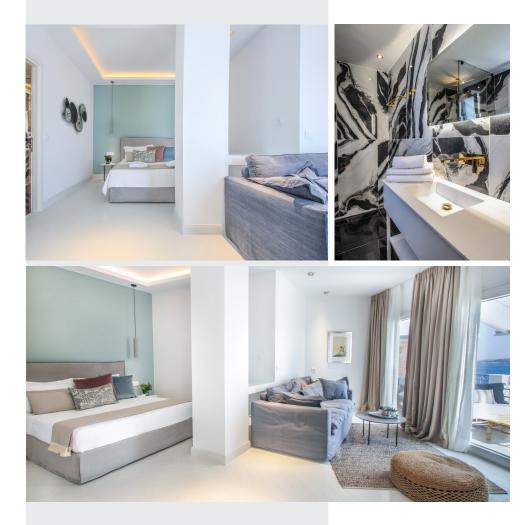

# La Seniora Suite

Featuring an extra large terrace with stunning panoramic sea view, La Seniora Suite is a 38 sqm plush living space that can offer you a unique travel experience. The artwork displayed in the suite is the source of inspiration for naming it; the smart yet minimalist design of La Seniora creates an atmosphere of elegance. The suite is equipped with a seating area, desk and a private bathroom with a walk-in shower.

## El Angel Suite

Featuring an extra large terrace with amazing panoramic sea view, El Angel Suite is a 38 sqm ultra-chic living space. The stylishly decorated suite is named after the artwork displayed in it and comes complete with a seating area, desk and a private bathroom with a walk-in shower.

#### Athina Suite

A spacious suite of 55 sqm that can accommodate up to 3 guests and features stylish furniture, delicate patterns, and all amenities, including a comfy living area, a cozy dining space, and a fine bathroom. The beautiful outdoors for guests to enjoy a spectacular view of the Aegean Sea is certainly the showstopper.

#### Mora Suite

A spacious suite of 43 sqm that can accommodate up to 4 guests and features a Queen-size bed, a private balcony with an astonishing panoramic sea view where the guests have private access to the blue Aegean sea. The fine bathroom with the bathtub gives the guests the opportunity to relax after an all-day excursion on Syros Island.