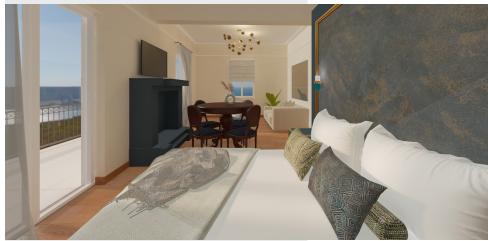

#### Mora Suite

A spacious suite of 43 sqm that can accommodate up to 4 guests and features a Queen-size bed, a private balcony with an astonishing panoramic sea view where the guests have private access to the blue Aegean sea. The fine bathroom with the bathtub gives the guests the opportunity to relax after an all-day excursion on Syros Island.

#### **Extra Facilities**

- Balcony with stunning panoramic sea view
- Kitchenette
- Queen size bed
- Refrigerator
- Sofa bed