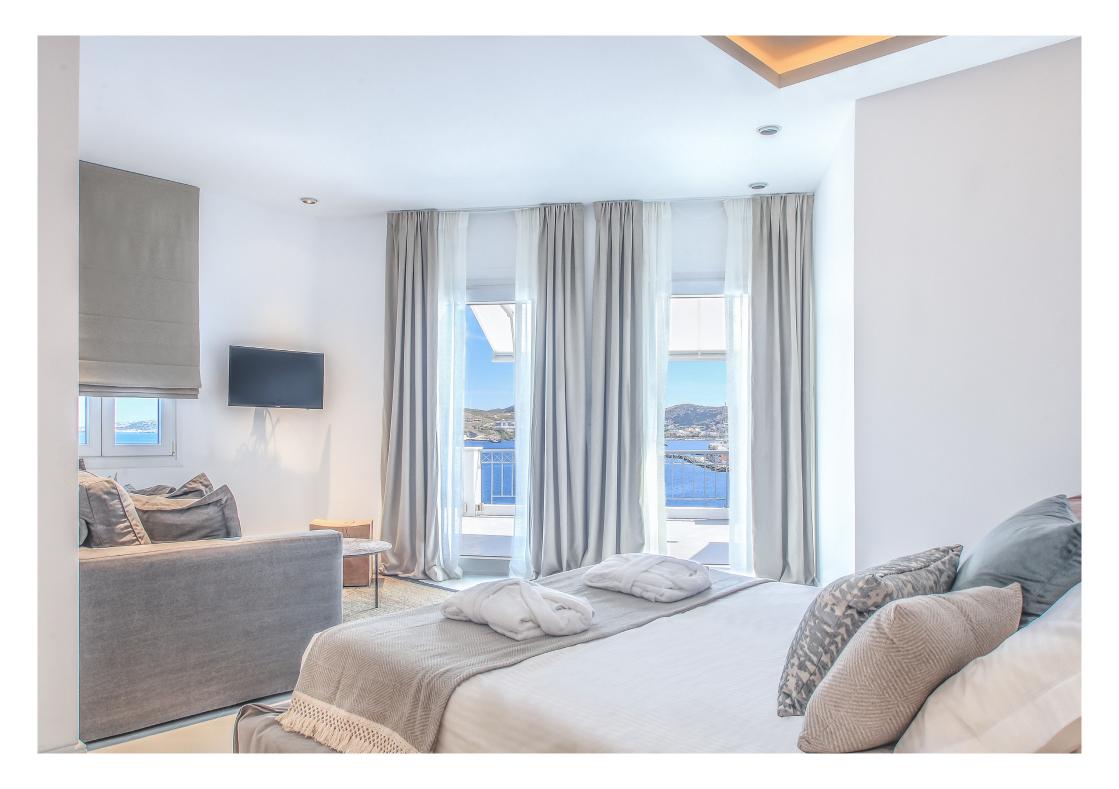

# La Seniora Suite

Featuring an extra large terrace with stunning panoramic sea view, La Seniora Suite is a 38 sqm plush living space that can offer you a unique travel experience. The artwork displayed in the suite is the source of inspiration for naming it; the smart yet minimalist design of La Seniora creates an atmosphere of elegance. The suite is equipped with a seating area, desk and a private bathroom with a walk-in shower.

## **Extra Facilities**

- Private terrace with panoramic sea view
- Sundeck overlooking the sea with umbrella, sun chairs, dining table
- Queen size bed, COCO-MAT
- sleep system
- Refrigerator
- Sofa bed