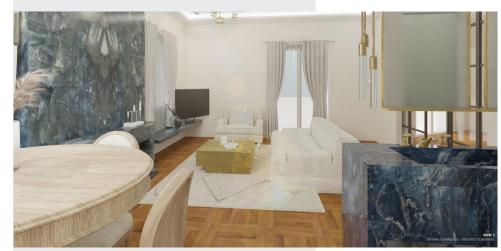

# La Seniora Suite

Featuring an extra large terrace with stunning panoramic sea view, La Seniora Suite is a 38 sqm plush living space that can offer you a unique travel experience. The artwork displayed in the suite is the source of inspiration for naming it; the smart yet minimalist design of La Seniora creates an atmosphere of elegance. The suite is equipped with a seating area, desk and a private bathroom with a walk-in shower.

## **Extra Facilities**

- Private terrace with panoramic sea view
- Sundeck overlooking the sea with umbrella, sun chairs, dining table
- Queen size bed, COCO-MAT
- sleep system
- Refrigerator
- Sofa bed