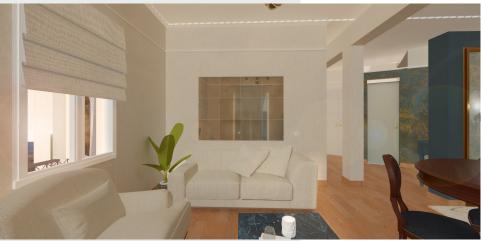

#### Athina Suite

A spacious suite of 55 sqm that can accommodate up to 3 guests and features stylish furniture, delicate patterns, and all amenities, including a comfy living area, a cozy dining space, and a fine bathroom. The beautiful outdoors for guests to enjoy a spectacular view of the Aegean Sea is certainly the showstopper.

## **Extra Facilities**

- Balcony with stunning panoramic sea view
- Kitchenette
- Queen size bed
- Refrigerator
- Sofa bed

Occupancy: 3 guests