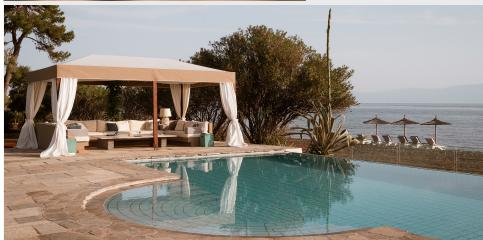

Surrounded by a verdant garden, the property includes all the essentials for summer living including gazebos, shaded lounges, dining spaces and a striking swimming pool that runs for almost the entire length of the house's façade. The estate's rustic vibe is enhanced by tiled roofs, traditional drystone exteriors and stone-paved floors that also serve as a natural transition to the interior.

The fourth independent Double bedroom is ideal to accommodate children, a nanny, or personnel that guests may bring with them, as there is an ensuite bathroom and a very nice garden view. Villa Pueblo also includes Wi-Fi, air condition, a fireplace, and satellite TV. The Villa is surrounded by a lush garden that includes an infinity pool with sun lounges, an outdoor dining area, a ping pong table, and a parking.