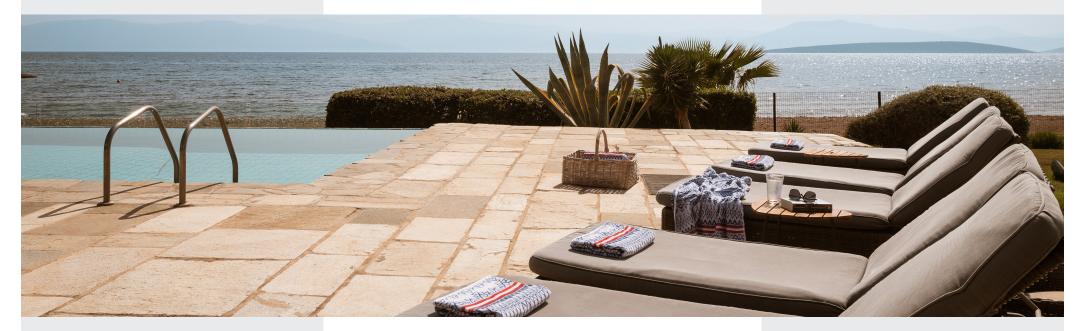

Surrounded by a verdant garden, the property includes all the essentials for summer living including gazebos, shaded lounges, dining spaces and a striking swimming pool that runs for almost the entire length of the house's façade. The estate's rustic vibe is enhanced by tiled roofs, traditional drystone exteriors and stone-paved floors that also serve as a natural transition to the interior.

The fourth independent Double bedroom is ideal to accommodate children, a nanny, or personnel that guests may bring with them, as there is an ensuite bathroom and a very nice garden view. Villa Pueblo also includes Wi-Fi, air condition, a fireplace, and satellite TV. The Villa is surrounded by a lush garden that includes an infinity pool with sun lounges, an outdoor dining area, a ping pong table, and a parking.