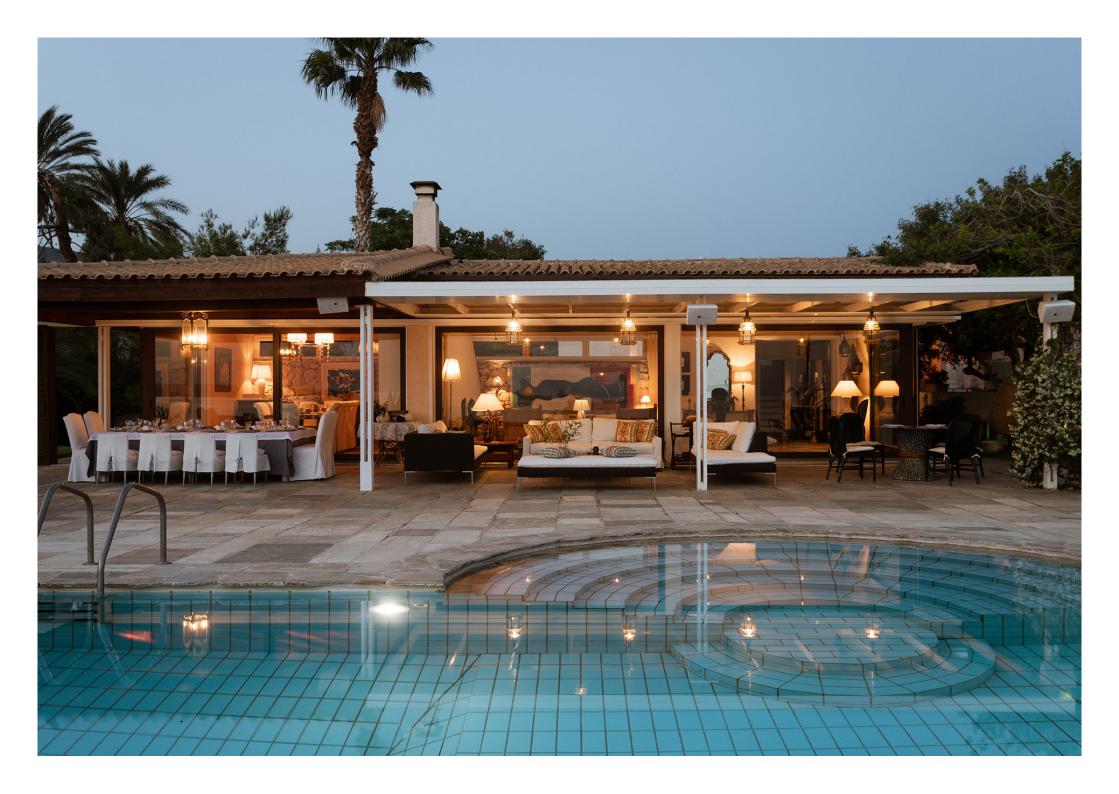

## ACCOMMODATION

Inside the house, the décor is eclectic, with classic furniture creatively mixed with pieces from different styles and periods. The overall effect is elegant, sophisticated and lived in, inviting guests to kick off their shoes and spend lazy evenings with family and friends. The main living area is fitted with wall-to-wall glass doors that open the room to the dreamy rural scenery. The bedrooms, decorated with rustic-chic furnishings and upholstery, are fitted with large glass doors that invite the natural light and the invigorating salty air in. The estate includes a main house and three independent suites, all decorated in a coherent style.

Surrounded by a verdant garden, the property includes all the essentials for summer living including gazebos, shaded lounges, dining spaces and a striking swimming pool that runs for almost the entire length of the house's façade. The estate's rustic vibe is enhanced by tiled roofs, traditional drystone exteriors and stone-paved floors that also serve as a natural transition to the interior.