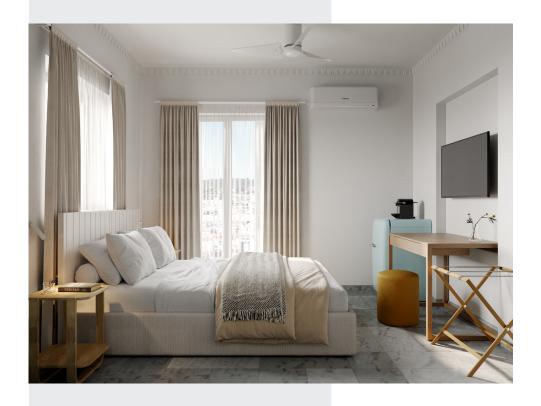

#### Double Room

Each Double Room can accommodate up to two guests and is furnished with a comfortable double bed, fresh linens, and modern amenities. The walls are painted a calming shade of brown and blue, creating a relaxing and serene atmosphere. These rooms are perfect for couples or friends traveling together who want a peaceful and comfortable stay.