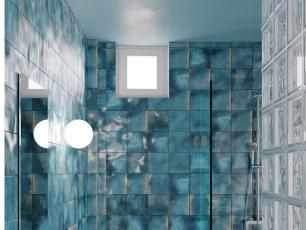

# Superior Double Room

Each Superior Double Room comes with a double bed, a stylish sofa bed, and a unique glass brick wall feature. The rooms are elegantly painted in a soothing shade of light brown and blue, creating a calming and inviting atmosphere. These spacious rooms are perfect for small families or groups of friends traveling together. The sofa bed provides extra sleeping space, while the glass brick wall feature adds a touch of modern design. Each room is fully equipped with modern amenities, ensuring a comfortable and enjoyable stay.