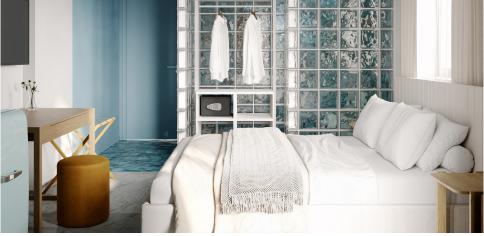

# Superior Double Room

Each Superior Double Room comes with a double bed, a stylish sofa bed, and a unique glass brick wall feature. The rooms are elegantly painted in a soothing shade of light brown and blue, creating a calming and inviting atmosphere. These spacious rooms are perfect for small families or groups of friends traveling together. The sofa bed provides extra sleeping space, while the glass brick wall feature adds a touch of modern design. Each room is fully equipped with modern amenities, ensuring a comfortable and enjoyable stay.