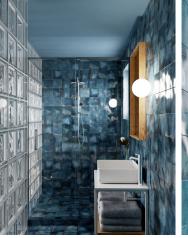

## THE BLUE

The Blue is a nice complex of spacious rooms at the heart of Skiathos Island. The four double rooms are designed with modern and stylish décor, in a comfortable and cozy atmosphere. The rooms have en-suite bathrooms, air conditioning, satellite TV, free Wi-Fi, and a private balcony, which offers views of the surrounding area.