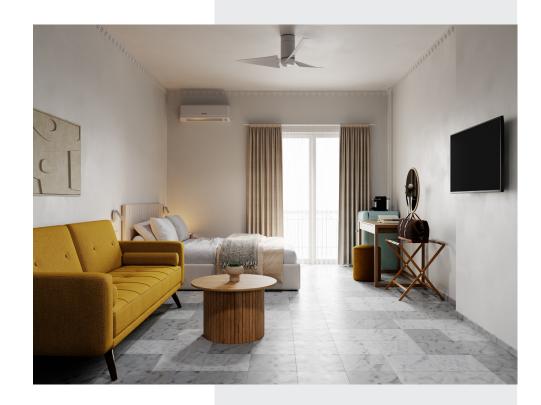

# Superior Double Room

Each Superior Double Room comes with a double bed, a stylish sofa bed, and a unique glass brick wall feature. The rooms are elegantly painted in a soothing shade of light brown and blue, creating a calming and inviting atmosphere. These spacious rooms are perfect for small families or groups of friends traveling together. The sofa bed provides extra sleeping space, while the glass brick wall feature adds a touch of modern design. Each room is fully equipped with modern amenities, ensuring a comfortable and enjoyable stay.