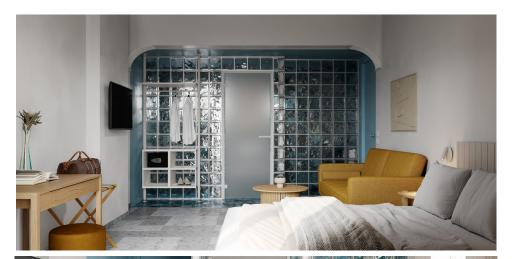

# Superior Double Room

Each Superior Double Room comes with a double bed, a stylish sofa bed, and a unique glass brick wall feature. The rooms are elegantly painted in a soothing shade of light brown and blue, creating a calming and inviting atmosphere. These spacious rooms are perfect for small families or groups of friends traveling together. The sofa bed provides extra sleeping space, while the glass brick wall feature adds a touch of modern design. Each room is fully equipped with modern amenities, ensuring a comfortable and enjoyable stay.