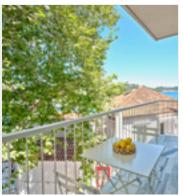

## PENTHOUSE APARTMENT WITH VERANDA

Apartment 5 (32 sq.m.) is on the top floor and features one bedroom with a bathroom, a large living room with a sofa bed and an open plan kitchenette. There is also a very large veranda, that offers magnificent sea views, where you can enjoy drink or dinner under the Aegean stars. The apartment can accommodate up to four people.