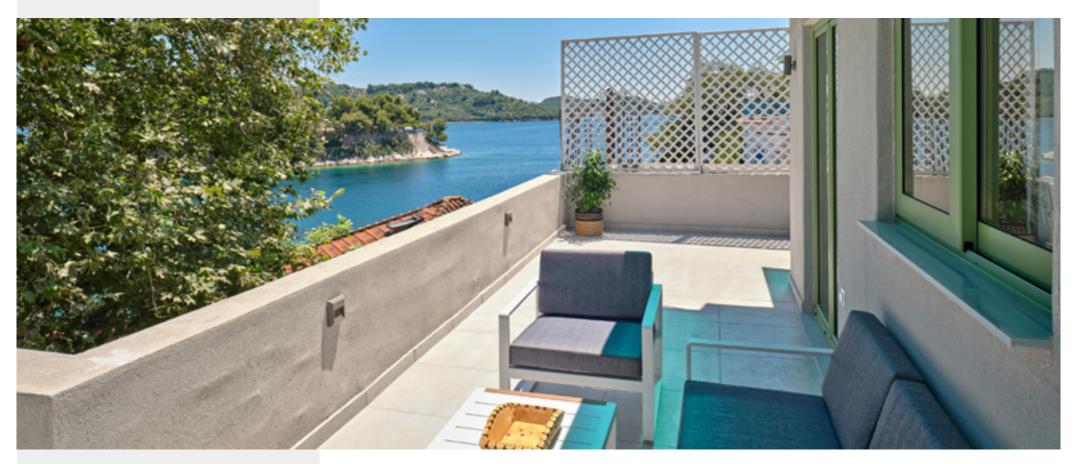

### DOUBLE ROOM WITH BALCONY

Apartment 3 (26 sq.m) is located on the 2nd floor and offers a lovely balcony with sea views – perfect for enjoying an afternoon drink or snack. It can accommodate up to three people, featuring one bedroom, a bathroom and a spacious living room with a sofa bed.

## PENTHOUSE APARTMENT WITH VERANDA

Apartment 5 (32 sq.m.) is on the top floor and features one bedroom with a bathroom, a large living room with a sofa bed and an open plan kitchenette. There is also a very large veranda, that offers magnificent sea views, where you can enjoy drink or dinner under the Aegean stars. The apartment can accommodate up to four people.