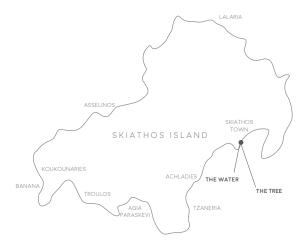

# THE LOCATION

The Tree is located right behind Aria's 'The Water' holiday apartments. It is located approximately 500m from the New Port of Skiathos which is easily accessible on foot. It is in the vibrant hub of the island with many choices for entertainment and dinner. It is close to the waterfront, the museum and the rest of the attractions of Skiathos. Explore this Greek Island gem from the comfort of your own private apartment by the sea.